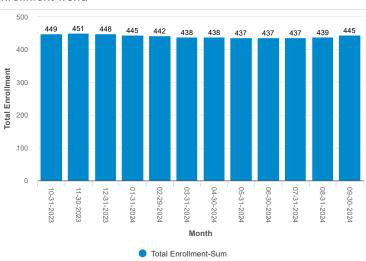

| 24.5%    | 20.0%      |
| TOT     |                                         | -\$1,372,817 | -\$5,443,291    | -\$5,447,179      |          |            |
| TOT     |                                         | \$967        | \$232,477       | \$262,111         |          |            |

#### **Financial Metrics**

| Financial<br>Metric       | Covenant | Target | Forecast |
|---------------------------|----------|--------|----------|
| Operating<br>Margin       |          | 4.0    | 4.59     |
| Debt Service<br>Ratio     | 1.15     | 1.30   | 1.47     |
| % Building                |          | <16    | 9.7      |
| Unrestricted<br>Days Cash | 40       | 100    | 145      |

#### **Expense Distribution**



#### Cash Balance



#### Revenue vs Expenses



#### **Enrollment Trend**



## Finance Manager: School Budget | Current Yr Budget

### Current Yr Budget

| Budget Name                                                                | PY<br>Amount                                     | YTD<br>Amount                 | Budget              | Variance                  | Forecast                      | %<br>Target | % of<br>Forecast |
|----------------------------------------------------------------------------|--------------------------------------------------|-------------------------------|---------------------|---------------------------|-------------------------------|-------------|------------------|
| <b>Promontory School of Expedition</b>                                     | onary Learning                                   | - Revenue - 100               | 00 L