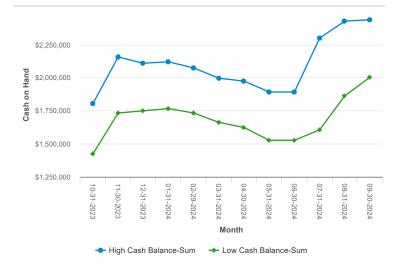

| -\$113,355   | -\$566,339      | -\$566,254        | 24.5%    | 20.0%      |
| TOT     |                                         | -\$1,372,817 | -\$5,443,291    | -\$5,447,179      |          |            |
| TOT     |                                         | \$967        | \$232,477       | \$262,111         |          |            |

#### **Financial Metrics**

| Financial<br>Metric       | Covenant | Target | Forecast |
|---------------------------|----------|--------|----------|
| Operating<br>Margin       |          | 4.0    | 4.59     |
| Debt Service<br>Ratio     | 1.15     | 1.30   | 1.47     |
| % Building                |          | <16    | 9.7      |
| Unrestricted<br>Days Cash | 40       | 100    | 145      |

#### **Expense Distribution**



#### Cash Balance



#### Revenue vs Expenses



#### **Enrollment Trend**



## Finance Manager: School Budget | Current Yr Budget

### Current Yr Budget

| Budget Name                                                                | PY<br>Amount                                     | YTD<br>Amount                 | Budget              | Variance                  | Forecast                      | %<br>Target | % of<br>Forecast |
|----------------------------------------------------------------------------|--------------------------------------------------|-------------------------------|---------------------|---------------------------|-------------------------------|-------------|------------------|
| <b>Promontory School of Expedition</b>                                     | onary Learning