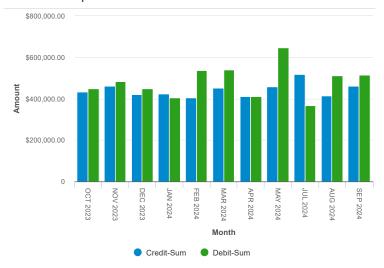

-\$566,339      | -\$566,254        | 24.5%    | 20.0%      |
| TOT     |                                         | -\$1,372,817 | -\$5,443,291    | -\$5,447,179      |          |            |
| TOT     |                                         | \$967        | \$232,477       | \$262,111         |          |            |

#### **Financial Metrics**

| Financial<br>Metric       | Covenant | Target | Forecast |
|---------------------------|----------|--------|----------|
| Operating<br>Margin       |          | 4.0    | 4.59     |
| Debt Service<br>Ratio     | 1.15     | 1.30   | 1.47     |
| % Building                |          | <16    | 9.7      |
| Unrestricted<br>Days Cash | 40       | 100    | 145      |

#### **Expense Distribution**



#### Cash Balance



#### Revenue vs Expenses



#### **Enrollment Trend**



## Finance Manager: School Budget | Current Yr Budget

### Current Yr Budget

| Budget Name                                                                | PY<br>Amount                                     | YTD<br>Amount                 | Budget              | Variance                  | Forecast                      | %<br>Target | % of<br>Forecast |
|----------------------------------------------------------------------------|--------------------------------------------------|-------------------------------|---------------------|---------------------------|-------------------------------|-------------|------------------|
| <b>Promontory School of Expedition</b>                                     | onary Learning                                   | - Reven