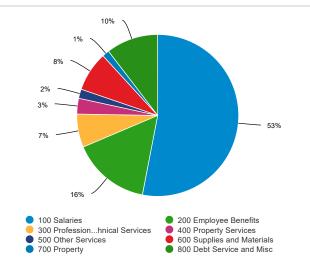

Service and Misc               | -\$113,355   | -\$566,339      | -\$566,254        | 24.5%    | 20.0%      |
| TOT     |                                         | -\$1,372,817 | -\$5,443,291    | -\$5,447,179      |          |            |
| TOT     |                                         | \$967        | \$232,477       | \$262,111         |          |            |

#### **Financial Metrics**

| Financial<br>Metric       | Covenant | Target | Forecast |
|---------------------------|----------|--------|----------|
| Operating<br>Margin       |          | 4.0    | 4.59     |
| Debt Service<br>Ratio     | 1.15     | 1.30   | 1.47     |
| % Building                |          | <16    | 9.7      |
| Unrestricted<br>Days Cash | 40       | 100    | 145      |

#### **Expense Distribution**



#### Cash Balance



#### Revenue vs Expenses



#### **Enrollment Trend**



## Finance Manager: School Budget | Current Yr Budget

### Current Yr Budget

| Budget Name                                                                | PY<br>Amount                                     | YTD<br>Amount                 | Budget              | Variance                  | Forecast                      | %<br>Target | % of<br>Forecast |
|----------------------------------------------------------------------------|--------------------------------------------------|-------------------------------|---------------------|---------------------------|-------------------------------|-------------|------------------|
| <b>Promontory School of Expedition</b>                                     | onary Lea