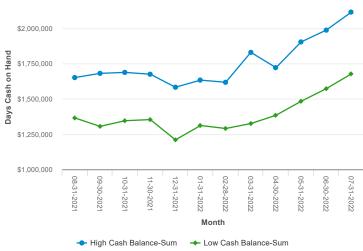

#### **Financial Summary**

|        | Category                                | YTD Amount | Total<br>Budget | Total<br>Forecast | % Target | % Forecast |
|--------|-----------------------------------------|------------|-----------------|-------------------|----------|------------|
| Revenu | ie (3 School Category records)          |            |                 |                   |          |            |
|        | 1000 Local Revenue                      | \$1,395    | \$70,078        | \$78,078          | 1.4%     | 1.8%       |
|        | 3000 State Revenue                      | \$376,975  | \$4,178,672     | \$4,178,787       | 9.0%     | 9.0%       |
|        | 4000 Federal Revenue                    |            | \$423,318       | \$423,318         | 0.0%     |            |
| тот    |                                         | \$378,370  | \$4,672,068     | \$4,680,183       |          |            |
| Expens | se (8 School Category records)          |            |                 |                   |          |            |
|        | 100 Salaries                            | -\$128,311 | -\$2,107,348    | -\$2,107,348      | 7.7%     | 6.1%       |
|        | 200 Employee Benefits                   | -\$49,156  | -\$635,300      | -\$635,300        | 8.3%     | 7.7%       |
|        | 300 Professional and Technical Services | -\$9,818   | -\$320,816      | -\$320,816        | 7.3%     | 3.1%       |
|        | 400 Property Services                   | -\$5,522   | -\$147,500      | -\$147,500        | 6.0%     | 3.7%       |
|        | 500 Other Services                      | -\$4,997   | -\$77,700       | -\$77,700         | 0.6%     | 6.4%       |
|        | 600 Supplies and Materials              | -\$5,852   | -\$277,754      | -\$277,754        | 3.4%     | 2.1%       |
|        | 700 Property                            | -\$54,652  | -\$375,000      | -\$376,911        | -0.0%    | 14.5%      |
|        | 800 Debt Service and Misc               | -\$34,133  | -\$417,077      | -\$417,077        | 8.1%     | 8.2%       |
| тот    |                                         | -\$292,440 | -\$4,358,495    | -\$4,360,406      |          |            |
| тот    |                                         | \$85,929   | \$313,573       | \$319,777         |          |            |