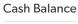

## **Financial Metrics**

| Covenant | Target | Forecast               |
|----------|--------|------------------------|
|          | 4.0    | 6.83                   |
| 1.2      | 1.30   | 1.78                   |
|          | <16    | 8.7                    |
|          | 100    | 200                    |
|          |        | 4.0<br>1.2 1.30<br><16 |