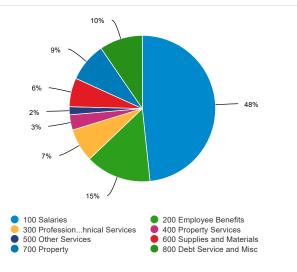

#### **Financial Summary**

|        | Category                                | YTD Amount | Total<br>Budget | Total<br>Forecast | % Target | % Forecast |
|--------|-----------------------------------------|------------|-----------------|-------------------|----------|------------|
| Revenu | ie (3 School Category records)          |            |                 |                   |          |            |
|        | 1000 Local Revenue                      | \$1,395    | \$70,078        | \$78,078          | 1.4%     | 1.8%       |
|        | 3000 State Revenue                      | \$376,975  | \$4,178,672     | \$4,178,787       | 9.0%     | 9.0%       |
|        | 4000 Federal Revenue                    |            | \$423,318       | \$423,318         | 0.0%     |            |
| тот    |                                         | \$378,370  | \$4,672,068     | \$4,680,183       |          |            |
| Expens | se (8 School Category records)          |            |                 |                   |          |            |
|        | 100 Salaries                            | -\$128,311 | -\$2,107,348    | -\$2,107,348      | 7.7%     | 6.1%       |
|        | 200 Employee Benefits                   | -\$49,156  | -\$635,300      | -\$635,300        | 8.3%     | 7.7%       |
|        | 300 Professional and Technical Services | -\$9,818   | -\$320,816      | -\$320,816        | 7.3%     | 3.1%       |
|        | 400 Property Services                   | -\$5,522   | -\$147,500      | -\$147,500        | 6.0%     | 3.7%       |
|        | 500 Other Services                      | -\$4,997   | -\$77,700       | -\$77,700         | 0.6%     | 6.4%       |
|        | 600 Supplies and Materials              | -\$5,852   | -\$277,754      | -\$277,754        | 3.4%     | 2.1%       |
|        | 700 Property                            | -\$54,652  | -\$375,000      | -\$376,911        | -0.0%    | 14.5%      |
|        | 800 Debt Service and Misc               | -\$34,133  | -\$417,077      | -\$417,077        | 8.1%     | 8.2%       |
| тот    |                                         | -\$292,440 | -\$4,358,495    | -\$4,360,406      |          |            |
| тот    |                                         | \$85,929   | \$313,573       | \$319,777         |          |            |

#### **Expense Distribution**