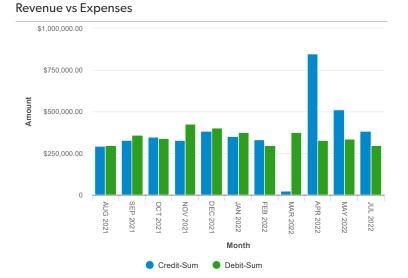

#### **Financial Summary**

|        | Category                                | YTD Amount | Total<br>Budget | Total<br>Forecast | % Target | % Forecast |
|--------|-----------------------------------------|------------|-----------------|-------------------|----------|------------|
| Revenu | ie (3 School Category records)          |            |                 |                   |          |            |
|        | 1000 Local Revenue                      | \$1,395    | \$70,078        | \$78,078          | 1.4%     | 1.8%       |
|        | 3000 State Revenue                      | \$376,975  | \$4,178,672     | \$4,178,787       | 9.0%     | 9.0%       |
|        | 4000 Federal Revenue                    |            | \$423,318       | \$423,318         | 0.0%     |            |
| тот    |                                         | \$378,370  | \$4,672,068     | \$4,680,183       |          |            |
| Expens | se (8 School Category records)          |            |                 |                   |          |            |
|        | 100 Salaries                            | -\$128,311 | -\$2,107,348    | -\$2,107,348      | 7.7%     | 6.1%       |
|        | 200 Employee Benefits                   | -\$49,156  | -\$635,300      | -\$635,300        | 8.3%     | 7.7%       |
|        | 300 Professional and Technical Services | -\$9,818   | -\$320,816      | -\$320,816        | 7.3%     | 3.1%       |
|        | 400 Property Services                   | -\$5,522   | -\$147,500      | -\$147,500        | 6.0%     | 3.7%       |
|        | 500 Other Services                      | -\$4,997   | -\$77,700       | -\$77,700         | 0.6%     | 6.4%       |
|        | 600 Supplies and Materials              | -\$5,852   | -\$277,754      | -\$277,754        | 3.4%     | 2.1%       |
|        | 700 Property                            | -\$54,652  | -\$375,000      | -\$376,911        | -0.0%    | 14.5%      |
|        | 800 Debt Service and Misc               | -\$34,133  | -\$417,077      | -\$417,077        | 8.1%     | 8.2%       |
| тот    |                                         | -\$292,440 | -\$4,358,495    | -\$4,360,406      |          |            |
| тот    |                                         | \$85,929   | \$313,573       | \$319,777         |          |            |