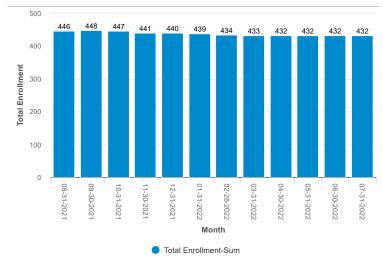

| 800 Debt Service and Misc               | -\$34,133  | -\$417,077      | -\$417,077        | 8.1%     | 8.2%       |
| тот    |                                         | -\$292,440 | -\$4,358,495    | -\$4,360,406      |          |            |
| тот    |                                         | \$85,929   | \$313,573       | \$319,777         |          |            |

## **Financial Metrics**

| Covenant | Target | Forecast               |
|----------|--------|------------------------|
|          | 4.0    | 6.83                   |
| 1.2      | 1.30   | 1.78                   |
|          | <16    | 8.7                    |
|          | 100    | 200                    |
|          |        | 4.0<br>1.2 1.30<br><16 |

#### **Expense Distribution**









#### **Enrollment Trend**







## What options does Promontory have for financing the expansion?

- Try to get 3 bank denials for the \$3 Million of expansion money so you qualify for USDA Direct Loan. However, I've spoken with Alta Bank and they would likely finance you. So getting 3 denials is not very likely.
- 2 Do a blended USDA construction loan with Alta Bank. The rate would likely be about where you are at now, approximately 5.3%. This would have a higher debt service, but the lowest total money borrowed. USDA is not always a guarantee.
- 3 Refinance everything with a tax exempt bond using the state moral ob program. This is the highest total debt, but the most stable and lowest debt service payment in the long run.

|                   | Current<br>FY22 |             | Current USDA L |             | USDA