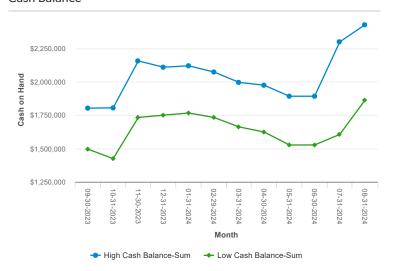

Debt Service and Misc               | -\$76,308  | -\$566,339      | -\$566,254        | 16.7%    | 13.5%      |
| тот                                     | -\$883,197 | -\$5,443,291    | -\$5,465,330      |          |            |
| TOT                                     | \$35,161   | \$232,477       | \$216,928         |          |            |

#### **Financial Metrics**

| Financial<br>Metric       | Covenant | Target | Forecast |
|---------------------------|----------|--------|----------|
| Operating<br>Margin       |          | 4.0    | 3.82     |
| Debt Service<br>Ratio     | 1.15     | 1.30   | 1.39     |
| % Building                |          | <16    | 9.8      |
| Unrestricted<br>Days Cash | 40       | 100    | 142      |

#### **Expense Distribution**



#### Cash Balance



#### Revenue vs Expenses



#### **Enrollment Trend**



## Finance Manager: School Budget | Current Yr Budget

### Current Yr Budget

| Budget Name                                   | PY<br>Amount    | YTD<br>Amount | Budget       | Variance            | Forecast            | %<br>Target | % of<br>Forecast |
|-----------------------------------------------|-----------------|---------------|--------------|---------------------|---------------------|-------------|------------------|
| <b>Promontory School of Expedition</b>        | nary Learning - | Revenue - 100 | O Local Reve | enue - 21.6%        | (11 School B        | udget reco  | rds)             |
| 1510 Interest on Investments                  | \$184,332       | \$22,741      | \$70,000     | \$10,000            | \$80,000