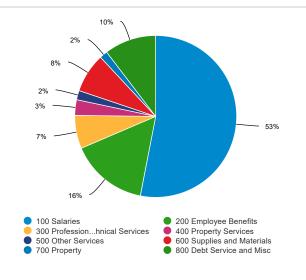

#### **Expense Distribution**

#### Financial Summary

| Category                                | YTD Amount | Total<br>Budget | Total<br>Forecast | % Target | % Forecast |
|-----------------------------------------|------------|-----------------|-------------------|----------|------------|
| Revenue (3 School Category records)     |            |                 |                   |          |            |
| 1000 Local Revenue                      | \$34,663   | \$150,000       | \$160,231         | 8.5%     | 21.6%      |
| 3000 State Revenue                      | \$883,695  | \$5,181,971     | \$5,178,230       | 17.3%    | 17.1%      |
| 4000 Federal Revenue                    |            | \$343,797       | \$343,797         | 0.0%     |            |
| TOT                                     | \$918,358  | \$5,675,768     | \$5,682,258       |          |            |
| Expense (8 School Category records)     |            |                 |                   |          |            |
| 100 Salaries                            | -\$382,626 | -\$2,899,750    | -\$2,899,750      | 15.4%    | 13.2%      |
| 200 Employee Benefits                   | -\$179,856 | -\$848,300      | -\$848,300        | 16.7%    | 21.2%      |
| 300 Professional and Technical Services | -\$29,090  | -\$362,648      | -\$362,648        | 3.7%     | 8.0%       |
| 400 Property Services                   | -\$12,711  | -\$170,500      | -\$170,500        | 7.3%     | 7.5%       |
| 500 Other Services                      | -\$6,376   | -\$104,000      | -\$101,000        | -0.0%    | 6.3%       |
| 600 Supplies and Materials              | -\$164,737 | -\$416,754      | -\$430,725        | -0.0%    | 38.2%      |
| 700 Property                            | -\$31,494  | -\$75,000       | -\$86,153         | -0.0%    | 36.6%      |
| 800 Debt Service and Misc               | -\$76,308  | -\$566,339      | -\$566,254        | 16.7%    | 13.5%      |
| тот                                     | -\$883,197 | -\$5,443,291    | -\$5,465,330      |          |            |
| TOT                                     | \$35,161   | \$232,477       | \$216,928         |          |            |