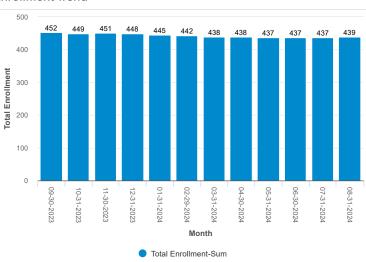

6,339      | -\$566,254        | 16.7%    | 13.5%      |
| тот                                     | -\$883,197 | -\$5,443,291    | -\$5,465,330      |          |            |
| TOT                                     | \$35,161   | \$232,477       | \$216,928         |          |            |

#### **Financial Metrics**

| Financial<br>Metric       | Covenant | Target | Forecast |
|---------------------------|----------|--------|----------|
| Operating<br>Margin       |          | 4.0    | 3.82     |
| Debt Service<br>Ratio     | 1.15     | 1.30   | 1.39     |
| % Building                |          | <16    | 9.8      |
| Unrestricted<br>Days Cash | 40       | 100    | 142      |

#### **Expense Distribution**



#### Cash Balance



#### Revenue vs Expenses



#### **Enrollment Trend**



## Finance Manager: School Budget | Current Yr Budget

### Current Yr Budget

| Budget Name                                   | PY<br>Amount    | YTD<br>Amount | Budget       | Variance            | Forecast            | %<br>Target | % of<br>Forecast |
|-----------------------------------------------|-----------------|---------------|--------------|---------------------|---------------------|-------------|------------------|
| <b>Promontory School of Expedition</b>        | nary Learning - | Revenue - 100 | O Local Reve | enue - 21.6%        | (11 School B        | udget reco  | rds)             |
| 1510 Interest on Investments                  | \$184,332       | \$22,741      | \$70,000     | \$10,000            | \$80,000            | 17.0%       | 28.4%            |
| 1610 Lunch Pro