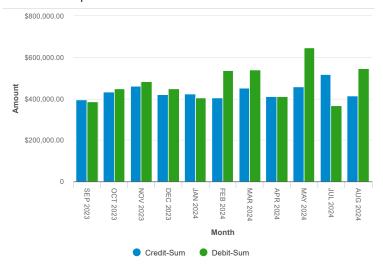

| -\$76,308  | -\$566,339      | -\$566,254        | 16.7%    | 13.5%      |
| тот                                     | -\$883,197 | -\$5,443,291    | -\$5,465,330      |          |            |
| TOT                                     | \$35,161   | \$232,477       | \$216,928         |          |            |

#### **Financial Metrics**

| Financial<br>Metric       | Covenant | Target | Forecast |
|---------------------------|----------|--------|----------|
| Operating<br>Margin       |          | 4.0    | 3.82     |
| Debt Service<br>Ratio     | 1.15     | 1.30   | 1.39     |
| % Building                |          | <16    | 9.8      |
| Unrestricted<br>Days Cash | 40       | 100    | 142      |

#### **Expense Distribution**



#### Cash Balance



#### Revenue vs Expenses



#### **Enrollment Trend**



## Finance Manager: School Budget | Current Yr Budget

### Current Yr Budget

| Budget Name                                   | PY<br>Amount    | YTD<br>Amount | Budget       | Variance            | Forecast            | %<br>Target | % of<br>Forecast |
|-----------------------------------------------|-----------------|---------------|--------------|---------------------|---------------------|-------------|------------------|
| <b>Promontory School of Expedition</b>        | nary Learning - | Revenue - 100 | O Local Reve | enue - 21.6%        | (11 School B        | udget reco  | rds)             |
| 1510 Interest on Investments                  | \$184,332       | \$22,741      | \$70,000     | \$10,000            | \$80,000            | 17.0%       | 28.4%