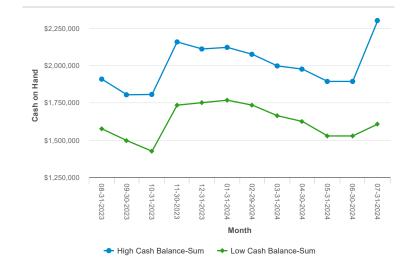

| 800 Debt Service and Misc               | -\$36,313  | -\$566,339      | -\$566,339        | 7.8%     | 6.4%       |
| тот    |                                         | -\$370,983 | -\$5,443,291    | -\$5,443,291      |          |            |
| тот    |                                         | \$139,108  | \$232,477       | \$232,629         |          |            |

# **Financial Metrics**

| Financial<br>Metric       | Covenant | Target | Forecast |
|---------------------------|----------|--------|----------|
| Operating<br>Margin       |          | 4.0    | 4.1      |
| Debt Service<br>Ratio     | 1.15     | 1.30   | 1.42     |
| % Building                |          | <16    | 9.8      |
| Unrestricted<br>Days Cash | 40       | 100    | 143      |

# **Expense Distribution**





#### Revenue vs Expenses



# **Enrollment Trend**

**Cash Balance** 



# STATEMENT OF ACCOUNT

# PTIF

# UTAH PUBLIC TREASURERS' INVESTMENT FUND

Marlo M. Oaks, Utah State Treasurer, Fund Manager PO Box 142315 350 N State Street, Suite 180 Salt Lake City, Utah 84114-2315 Local Call (801) 538-1042 Toll Free (800) 395-7665 www.treasurer.utah.gov

PROMONTORY SCH OF EXPEDITIONARY BRIAN CATES 1051 WEST 2700 SOUTH PERRY, UTAH 84302

| Account        |                 |                 |                |              | Account Period          |  |
|----------------|-----------------|-----------------|----------------|--------------|-------------------------|--|
| 8282           |                 |                 |                | July 01, 202 | 4 through July 31, 2024 |  |
| Summary