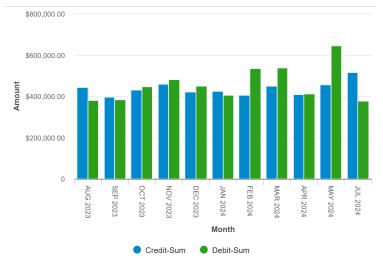

c               | -\$36,313  | -\$566,339      | -\$566,339        | 7.8%     | 6.4%       |
| тот    |                                         | -\$370,983 | -\$5,443,291    | -\$5,443,291      |          |            |
| тот    |                                         | \$139,108  | \$232,477       | \$232,629         |          |            |

# **Financial Metrics**

| Financial<br>Metric       | Covenant | Target | Forecast |
|---------------------------|----------|--------|----------|
| Operating<br>Margin       |          | 4.0    | 4.1      |
| Debt Service<br>Ratio     | 1.15     | 1.30   | 1.42     |
| % Building                |          | <16    | 9.8      |
| Unrestricted<br>Days Cash | 40       | 100    | 143      |

# **Expense Distribution**





#### Revenue vs Expenses



# **Enrollment Trend**

**Cash Balance** 



# STATEMENT OF ACCOUNT

# PTIF

# UTAH PUBLIC TREASURERS' INVESTMENT FUND

Marlo M. Oaks, Utah State Treasurer, Fund Manager PO Box 142315 350 N State Street, Suite 180 Salt Lake City, Utah 84114-2315 Local Call (801) 538-1042 Toll Free (800) 395-7665 www.treasurer.utah.gov

PROMONTORY SCH OF EXPEDITIONARY BRIAN CATES 1051 WEST 2700 SOUTH PERRY, UTAH 84302

| Account        |                 |                 |                |              | Account Period          |  |
|----------------|-----------------|-----------------|----------------|--------------|-------------------------|--|
| 8282           |                 |                 |                | July 01, 202 | 4 through July 31, 2024 |  |
| Summary        |                 |