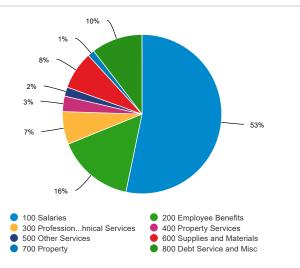

# **Expense Distribution**

# **Financial Summary**

|        | Category                                | YTD Amount | Total<br>Budget | Total<br>Forecast | % Target | % Forecast |
|--------|-----------------------------------------|------------|-----------------|-------------------|----------|------------|
| Revenu | ue (3 School Category records)          |            |                 |                   | ·        |            |
|        | 1000 Local Revenue                      | \$11,896   | \$150,000       | \$150,152         | 3.7%     | 7.9%       |
|        | 3000 State Revenue                      | \$498,195  | \$5,181,971     | \$5,181,971       | 9.4%     | 9.6%       |
|        | 4000 Federal Revenue                    |            | \$343,797       | \$343,797         | 0.0%     |            |
| тот    |                                         | \$510,091  | \$5,675,768     | \$5,675,920       |          |            |
| Expens | se (8 School Category records)          |            |                 |                   |          |            |
|        | 100 Salaries                            | -\$185,601 | -\$2,899,750    | -\$2,899,750      | 7.7%     | 6.4%       |
|        | 200 Employee Benefits                   | -\$64,143  | -\$848,300      | -\$848,300        | 7.9%     | 7.6%       |
|        | 300 Professional and Technical Services | -\$10,548  | -\$362,648      | -\$362,648        | 1.8%     | 2.9%       |
|        | 400 Property Services                   | -\$7,321   | -\$170,500      | -\$170,500        | 3.4%     | 4.3%       |
|        | 500 Other Services                      | -\$5,416   | -\$104,000      | -\$101,000        | -0.0%    | 5.4%       |
|        | 600 Supplies and Materials              | -\$33,673  | -\$416,754      | -\$419,754        | -0.0%    | 8.0%       |
|        | 700 Property                            | -\$27,969  | -\$75,000       | -\$75,000         | -0.0%    | 37.3%      |
|        | 800 Debt Service and Misc               | -\$36,313  | -\$566,339      | -\$566,339        | 7.8%     | 6.4%       |
| тот    |                                         | -\$370,983 | -\$5,443,291    | -\$5,443,291      |          |            |
| тот    |                                         | \$139,108  | \$232,477       | \$232,629         |          |            |