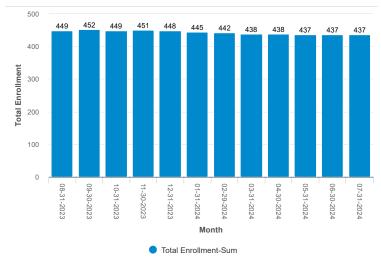

| -\$566,339        | 7.8%     | 6.4%       |
| тот    |                                         | -\$370,983 | -\$5,443,291    | -\$5,443,291      |          |            |
| тот    |                                         | \$139,108  | \$232,477       | \$232,629         |          |            |

# **Financial Metrics**

| Financial<br>Metric       | Covenant | Target | Forecast |
|---------------------------|----------|--------|----------|
| Operating<br>Margin       |          | 4.0    | 4.1      |
| Debt Service<br>Ratio     | 1.15     | 1.30   | 1.42     |
| % Building                |          | <16    | 9.8      |
| Unrestricted<br>Days Cash | 40       | 100    | 143      |

# **Expense Distribution**





#### Revenue vs Expenses



# **Enrollment Trend**

**Cash Balance** 



# STATEMENT OF ACCOUNT

# PTIF

# UTAH PUBLIC TREASURERS' INVESTMENT FUND

Marlo M. Oaks, Utah State Treasurer, Fund Manager PO Box 142315 350 N State Street, Suite 180 Salt Lake City, Utah 84114-2315 Local Call (801) 538-1042 Toll Free (800) 395-7665 www.treasurer.utah.gov

PROMONTORY SCH OF EXPEDITIONARY BRIAN CATES 1051 WEST 2700 SOUTH PERRY, UTAH 84302

| Account        |                 |                 |                |              | Account Period          |  |
|----------------|-----------------|-----------------|----------------|--------------|-------------------------|--|
| 8282           |                 |                 |                | July 01, 202 | 4 through July 31, 2024 |  |
| Summary        |                 |                 |                |              |